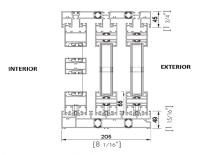

#### Section Drawings

#### EXTERIOR

CROSS SECTION FOR 3 PANEL (Vertical Section)