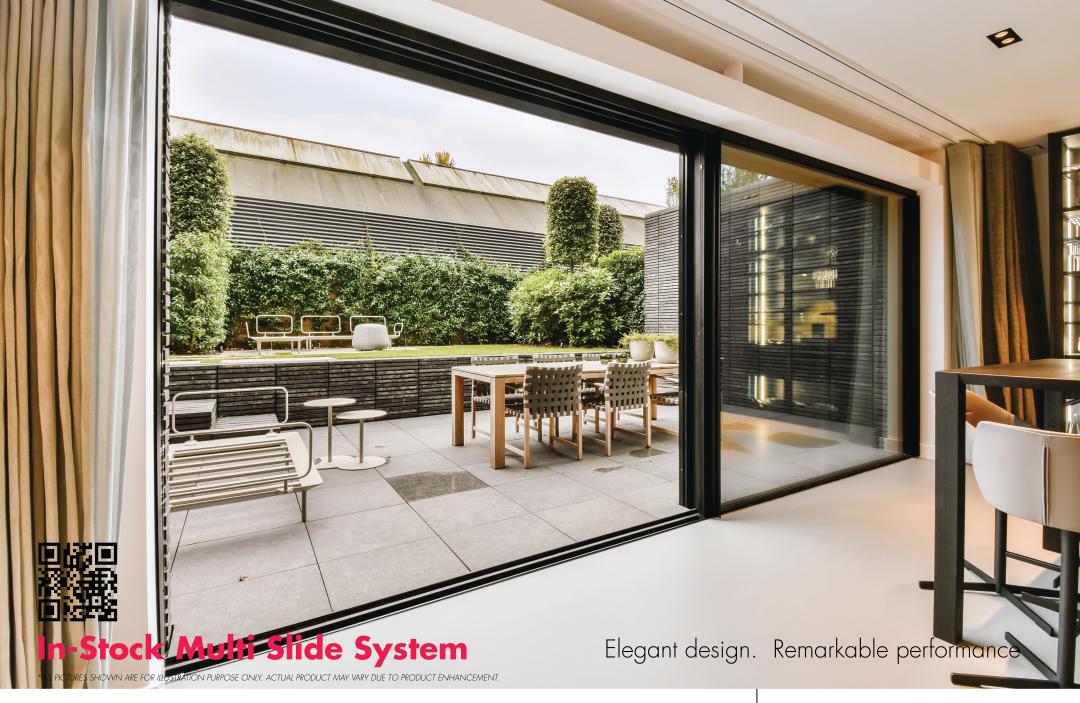

# SN135 SERIES MULTI SLIDE DOOR SYSTEM

The SN135 Series is BasikWall's most innovative, symmetry, strength and performance. This line allows panels to go very wide and tall, provides optimal aesthetic, performance and value.

SN135 Series offers unlimited possibilities with corner, pocket, and multi stacking door configurations

The SN135 Series provides superior thermal and structural performance using a 2mm thick thermal-break aluminum profile. The SN135 Series is perfect for areas with large openings, creating seamless transition between your indoor and outdoor space. The SN135 Series Multi Slide Door System is the perfect choice residential project as well as commercial projects.

BasikWall strive to provide solutions for projects Moving Glass Wall System immediately as well as custom built-to-orders. SN135 Series is **available in Stock**.

#### • Large In-Stock Inventory ship in Days

- 6063-T5 Rating for Strength and durability
- Thermal Break Frame
- Bottom Rolling System
- 2 9/16" Sightline
- Flush Recessed Lock
- Extreme Opening Size & Panel Size
- 30mm (1 3/16 ") Thick Insulated Glass
- Jamb: 2 Track 135mm, 3 Track 205mm, 4 Track 275mm, 5 Track 338mm
- In Stock Configurations: OX,XO, OXXO, OXX, XOO\*
- Stock Unit Height: 6'10, 8'0
- Stock Flush Sill: Interior: 49mm (1 15/16"), Exterior: 49mm (1 15/16")
- Finish: Interpon AkzoNobel Black or White