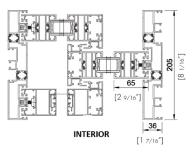

#### Section Drawings

#### EXTERIOR

CROSS SECTION FOR 3 PANEL (Vertical Section)