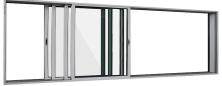

#### EXTERIOR

CROSS SECTION FOR 3 PANEL (Vertical Section)

# SN135 SERIES MULTI SLIDE DOOR SYSTEM

The SN135 Series is BasikWall's most innovative, symmetry, strength and performance. This line allows panels to go very wide and tall, provides optimal aesthetic, performance and value.

SN135 Series offers unlimited possibilities with corner, pocket, and multi stacking door configurations

The SN135 Series provides superior thermal and structural performance using a 2mm thick thermal-break aluminum profile. The SN135 Series is perfect for areas with large openings, creating seamless transition between your indoor and outdoor space. The SN135 Series Multi Slide Door System is the perfect choice residential project as well as commercial projects.