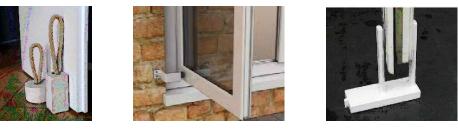

NOTE: If system has a single swing active door, ensure door is secured when in the open position. Failure to do so may result in damage if wind or other force pushes the door back against jamb. (Door Stop by third-party recommended)



Note: 8510 Series - Hidden Hinge Swing Panel opens 90 degrees, forcing over 90 degree may result damaging to the hinge and frame. Improper use voids warranty Door Stop by third-party recommended some sample see here:



|           | Prepared by :  | COPYRIGHT RESERVED                                                                                                                                                                                                                                       | Project Title : |                         |           |      |  |
|-----------|----------------|----------------------------------------------------------------------------------------------------------------------------------------------------------------------------------------------------------------------------------------------------------|-----------------|-------------------------|-----------|------|--|
| BASIKWALL |                | This drawing is the property of Basikwall Inc. It must not be<br>copied