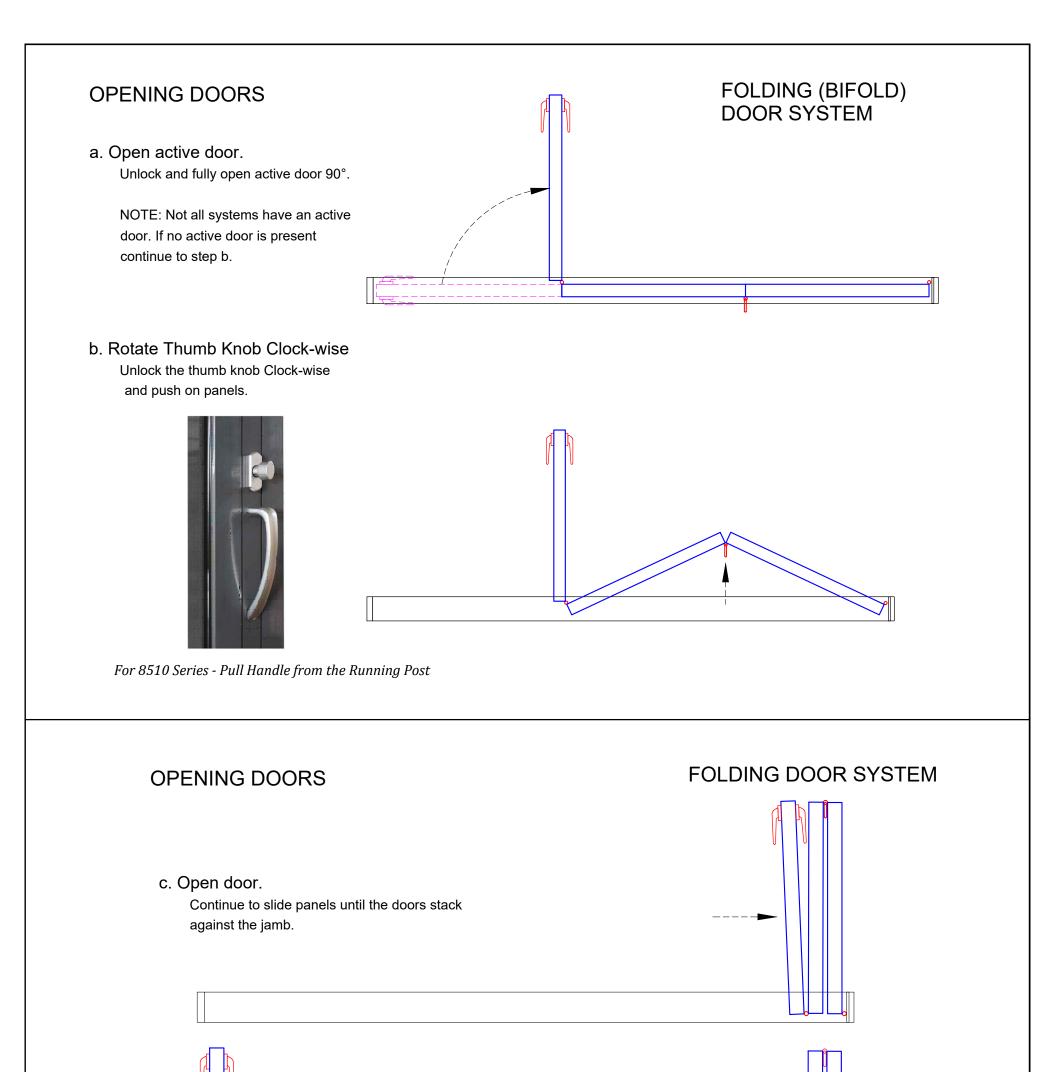

Note: 8510 Series - Hidden Hinge Swing Panel opens 90 degrees, forcing over 90 degree may result damaging to the hinge and frame. Improper use voids warranty Door Stop by third-party recommended some sample see here: