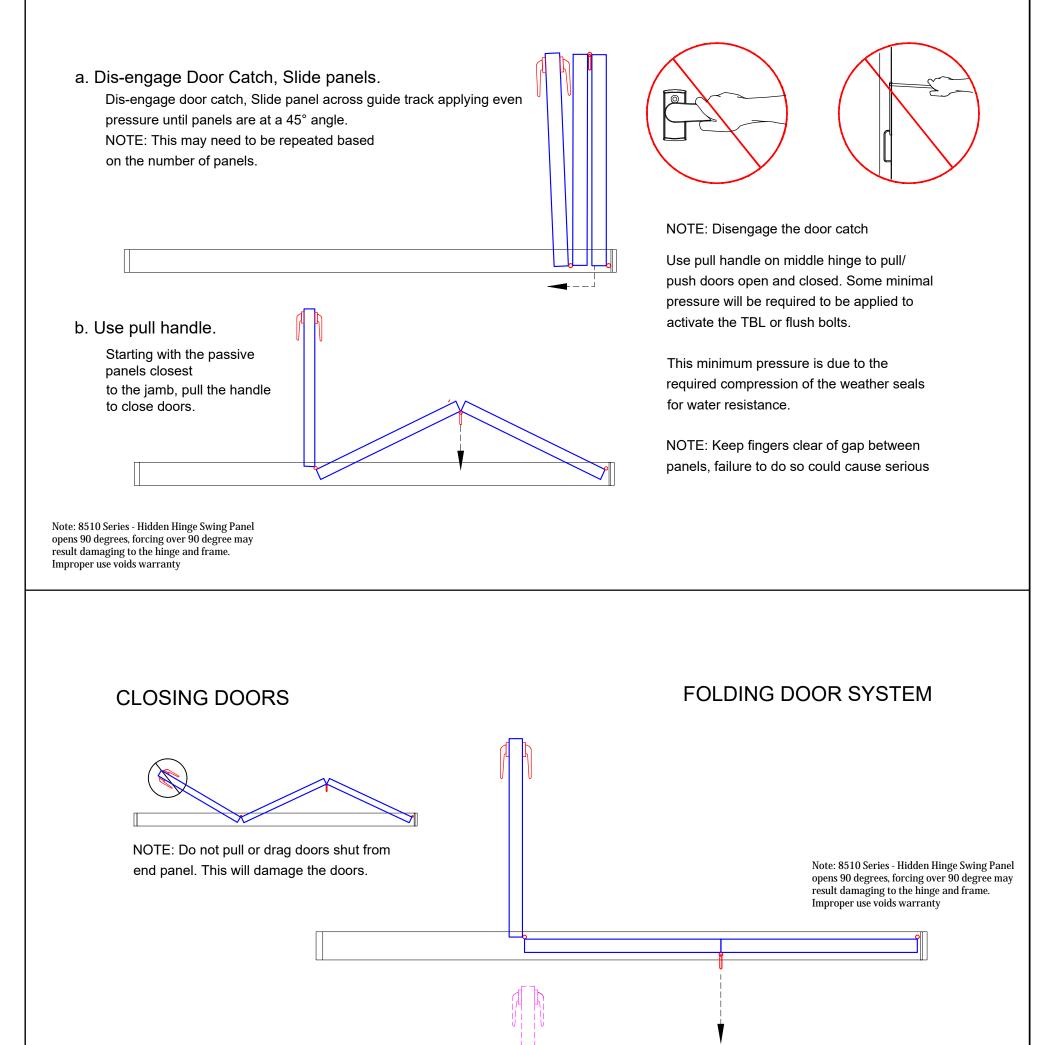

## **CLOSING DOORS**

## FOLDING DOOR SYSTEM

## c. Closing active door.

Once all passive doors are locked in place, pull the active door closed and engage lock.

| Prepared by :     | COPYRIGHT RESERVED<br>This drawing is the property of Basikwall Inc. It must not be<br>copied without prior written consent and must be returned on<br>request. The information shown on it is to be regarded<br>as confidential and must not be disclosed to any third party. | Project Title :         |         |           |      |
|-------------------|--------------------------------------------------------------------------------------------------------------------------------------------------------------------------------------------------------------------------------------------------------------------------------|-------------------------|---------|-----------|------|
| <b>BASIKW</b> ALL |                                                                                                                                                                                                                                                                                | BIFOLD DOOR 8510 SERIES |         |           |      |
| Drawn by : MAA    | Scale: NTS                                                                                                                                                                                                                                                                     | Size                    | Dwg.No. | Sheet No. | Rev. |
| Design by : EC    | Date: 03/27/2021                                                                                                                                                                                                                                                               | R                       |         | 0.05.0    |      |
| Checked by :      | Approved :                                                                                                                                                                                                                                                                     | D                       |         | 2 OF 2    |      |

Note: 8510 Series - Hidden Hinge Swing Panel opens 90 degrees, forcing over 90 degree may result damaging to the hinge and frame. Improper use voids warranty Door Stop by third-party recommended some sample see here: